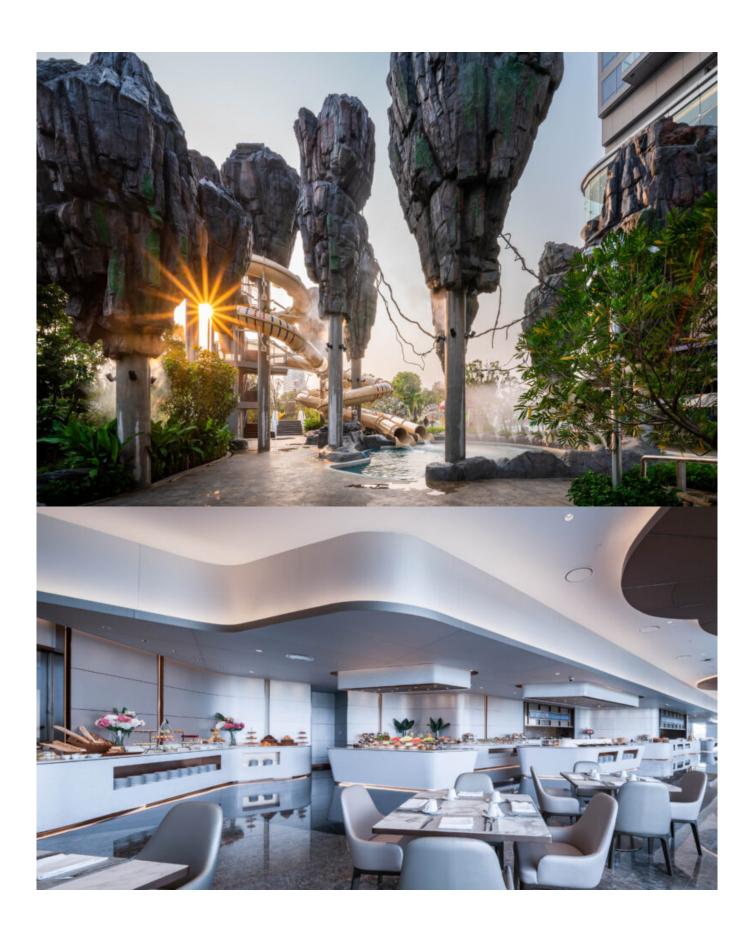

The flagship hotel of the LH Mall & Hotel group is Thailand's first completely space-themed hotel. It's unique and fascinating because it combines space travel as a design concept with the comfort of guests of all ages, with attractions ranging from a massive water park spanning 11,500 square meters in four zones, such as an adventure in the space forest, to a huge water park spanning 11,500 square meters in four zones.

Space Water Park has a space pirate beach with white sand and realistic-looking waves. Visitors may float down the lazy space forest river through caverns, waterfalls, jacuzzis, and intergalactic jungles. A modern spaceship-themed facility featuring a kids club and games room, as well as outdoor recreational facilities including a playground, sandpit, and mini golf, are among the other amenities.