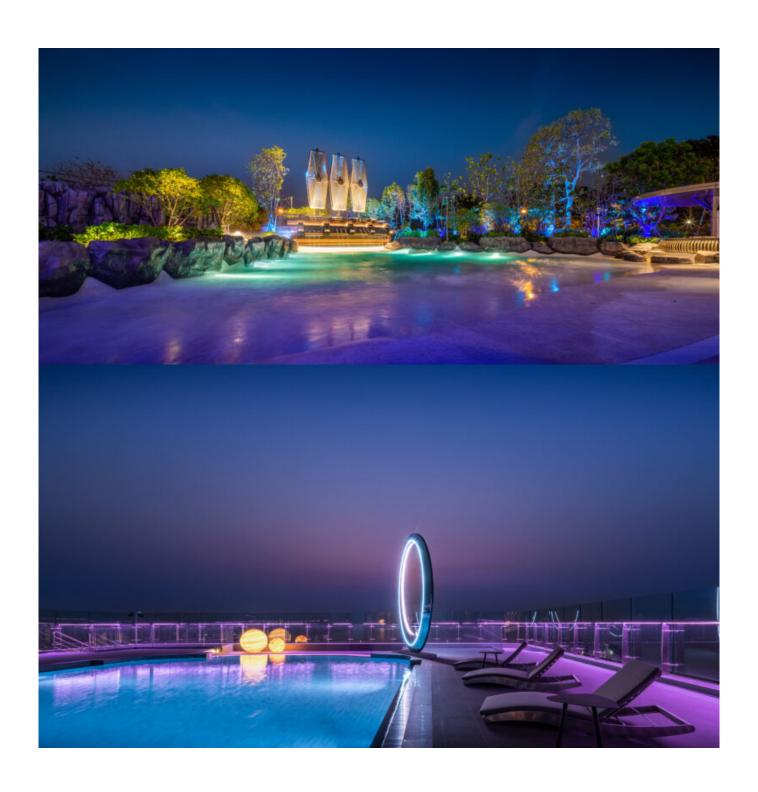

The Let's Relax Onsen & Spa, with a floor space of up to 3,000 square meters and the first sea view onsen in Thailand, is one of the highlights as well as popular treatments like spa and Thai massage. Grande Center Point Space Pattaya is bringing the dream of going to space closer to reality. Reservations are now available.