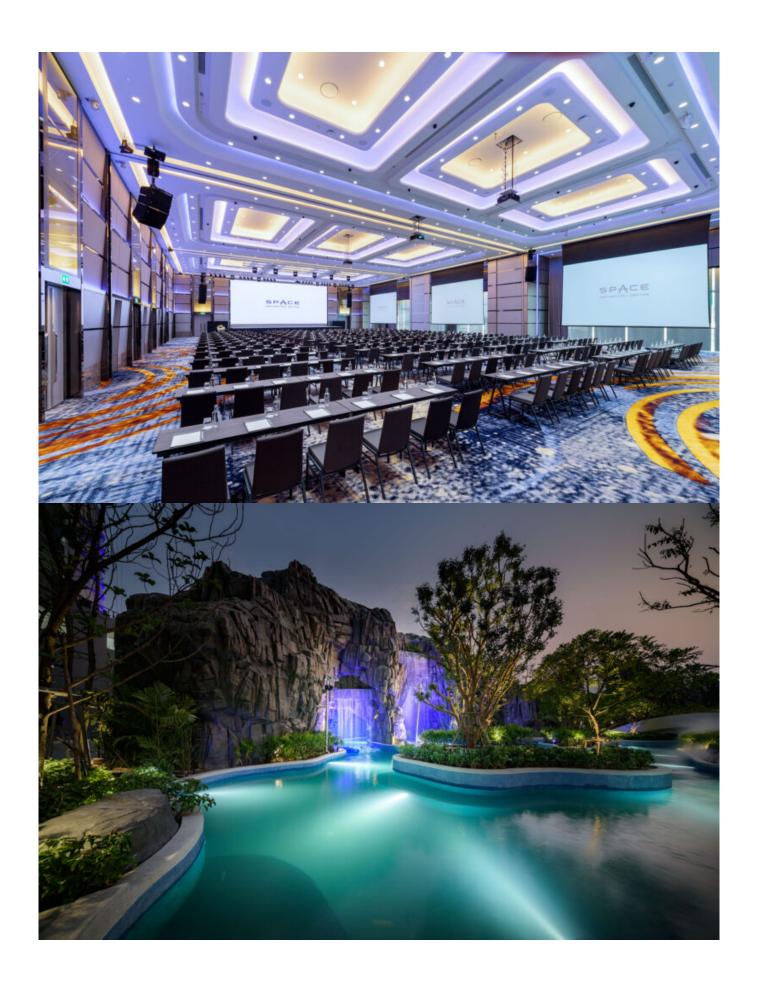

There are also additional facilities such as restaurants, cafés, and rooftop dining. and a huge conference room area at the Space Convention Center that can host gatherings for up to 900 people and has cutting-edge equipment such as a  $12.48 \times 5.40$  m LED screen.

The flagship hotel of the LH Mall & Hotel group is Thailand's first completely space-themed hotel. It's unique and fascinating because it combines space travel as a design concept with the comfort of guests of all ages, with attractions ranging from a massive water park spanning 11,500 square meters in four zones, such as an adventure in the space forest, to a huge water park spanning 11,500 square meters in four zones.

Space Water Park has a space pirate beach with white sand and realistic-looking waves. Visitors may float down the lazy space forest river through caverns, waterfalls, jacuzzis, and intergalactic jungles. A modern spaceship-themed facility featuring a kids club and games room, as well as outdoor recreational facilities including a playground, sandpit, and mini golf, are among the other amenities.