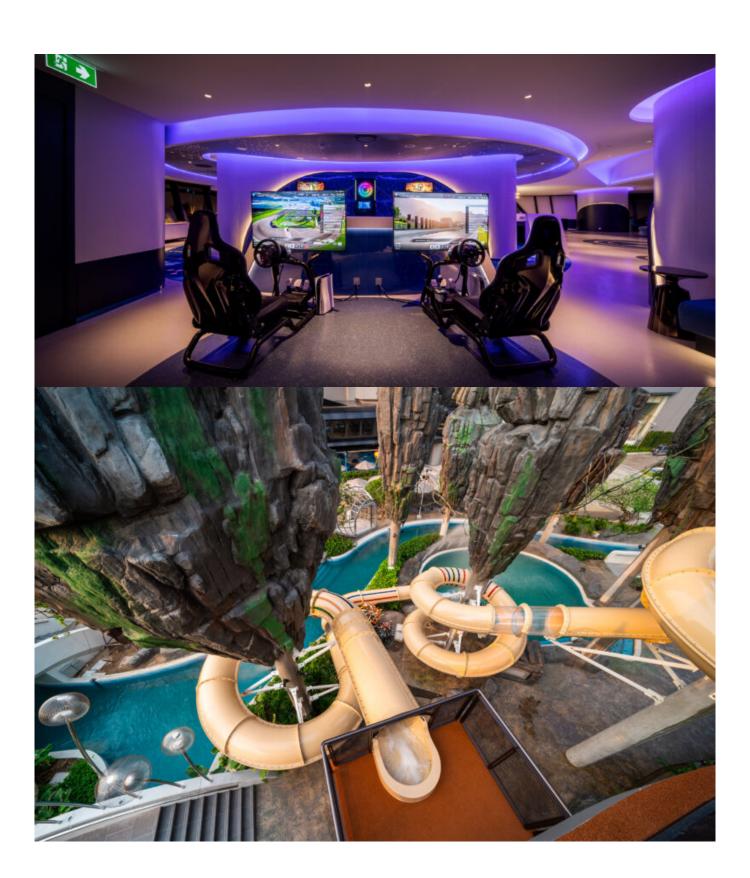

Space Water Park has a space pirate beach with white sand and realistic-looking waves. Visitors may float down the lazy space forest river through caverns, waterfalls, jacuzzis, and intergalactic jungles. A modern spaceship-themed facility featuring a kids club and games room, as well as outdoor recreational facilities including a playground, sandpit, and mini golf, are among the other amenities.