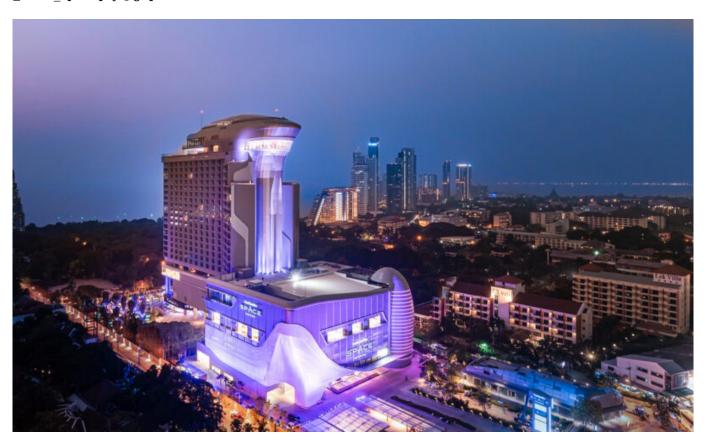

The flagship hotel of the LH Mall & Hotel group is Thailand's first completely space-themed hotel. It's unique and fascinating because it combines space travel as a design concept with the comfort of guests of all ages, with attractions ranging from a massive water park spanning 11,500 square meters in four zones, such as an adventure in the space forest, to a huge water park spanning 11,500 square meters in four zones.

Space Water Park has a space pirate beach with white sand and realistic-looking waves. Visitors may float down the lazy space forest river through caverns, waterfalls, jacuzzis, and intergalactic jungles. A modern spaceship-themed facility featuring a kids club and games room, as well as outdoor recreational facilities including a playground, sandpit, and mini golf, are among the other amenities.