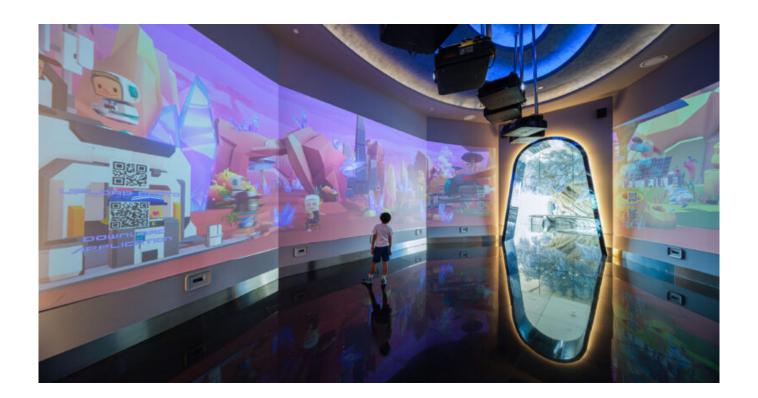

Space Water Park has a space pirate beach with white sand and realistic-looking waves. Visitors may float down the lazy space forest river through caverns, waterfalls, jacuzzis, and intergalactic jungles. A modern spaceship-themed facility featuring a kids club and games room, as well as outdoor recreational facilities including a playground, sandpit, and mini golf, are among the other amenities.