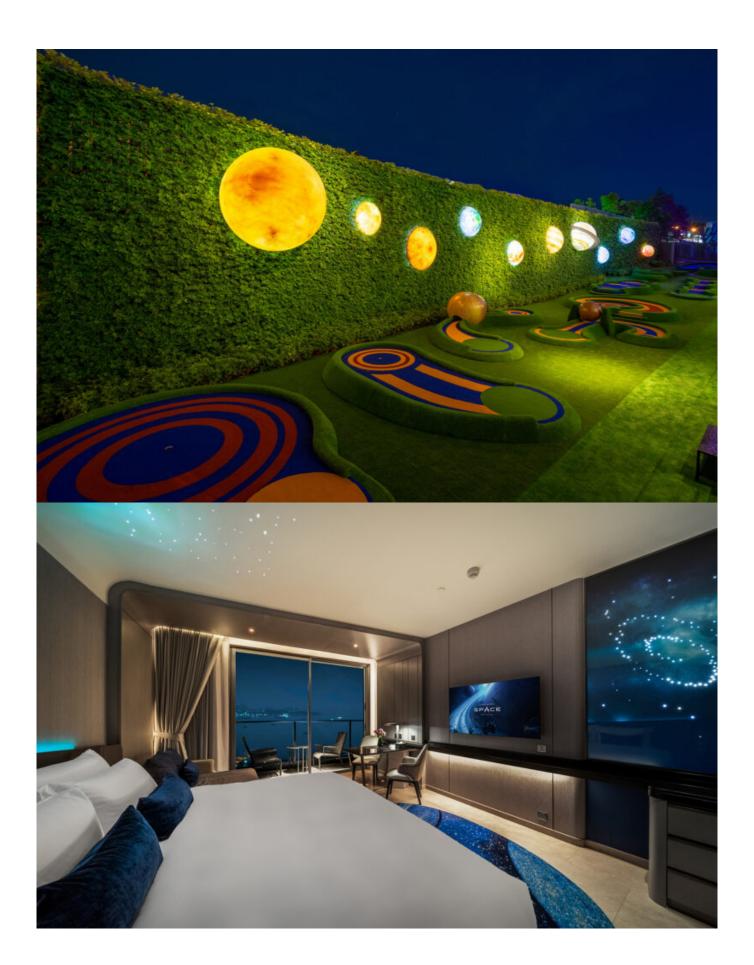

Grande Centre Point Space Pattaya, a soon-to-be-opened hotel inspired by space travel, from the space shuttle to the exterior and landscapes of outer space, features 490 rooms with aurora and star lights on the ceiling to make you feel like you're on a spaceship. Every room has its own balcony with views of the Pattaya ocean, with sizes ranging from 45 to 133 square meters. Amenities includes a four-figure bathroom and cutting-edge technology like a washlet, smart mirror, 55-inch smart TV, and Bluetooth.

Space Water Park has a space pirate beach with white sand and realistic-looking waves. Visitors may float down the lazy space forest river through caverns, waterfalls, jacuzzis, and intergalactic jungles. A modern spaceship-themed facility featuring a kids club and games room, as well as outdoor recreational facilities including a playground, sandpit, and mini golf, are among the other amenities.